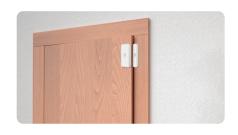

## **Brief Introduction**

DS11 is Wi-Fi door sensor with the double reed switch to detect if a window or door is open in real time. It is easy to install by adhesive tape, without destroying the appearance and structure of the original furniture, therefore the detector can be placed and used at will according to your requirements. When you are away from home, you can receive real-time notifications about the abnormal status, such as window/door alarm intuitive. The Wi-Fi supported door sensor is compatible with all-in-one smart home app ZSmart, you can realize various of powerful and useful functions such as remote control, real-time alerts and review the history record.

DS11 will be a wise choice for doors, windows, cabinets, drawers or any place you want to be notified when they are opened or closed, it creates a safer, smarter, and more convenient lives.

# **Applicable Scenarios**

Door Window Drawer