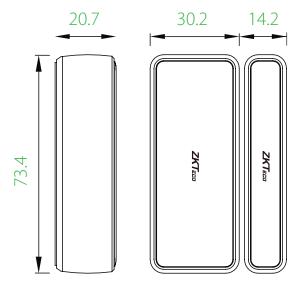

# **Specifications**

| Trigger Distance    | 15mm                                |
|---------------------|-------------------------------------|
| Wireless Protocol   | 802.11 b/g/n 2.4GHz Wi-Fi + BLE     |
| Battery Type        | 2 * LR03                            |
| Voice Control       | Amazon Alexa / Google Assistant     |
| Working Temperature | -10~50°C                            |
| Dimensions (W*L*D)  | 30.2*73.4*20.7 mm, 14.2*73.4*20.7mm |

## **Dimensions (mm)**