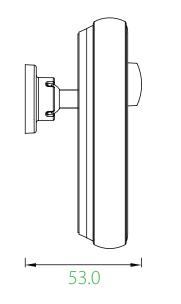

tes a safer, smarter, and more convenient lives.

#### **Features**



Motion Detection Instantly detect whether someone is moving or not



**Instant App Alerts** Receive the instant push notifications from your phone when the device

detects the movement



**Remote Monitoring** View the real-time status of movement detected



**Records Tracking** Check the log of specific time and device's status

| 5-8M                            |
|---------------------------------|
| 110°                            |
| 802.11 b/g/n 2.4GHz Wi-Fi + BLE |
| 2 * LR03                        |
| -10~50 °C                       |
| 44.0*104.0*22.7 mm              |
|                                 |

### **Specifications**

# **Applicable Scenarios**



Residential



Health Care

## **Dimensions (mm)**