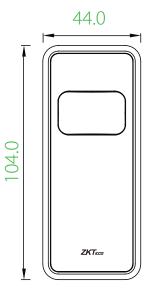

s a safer, smarter, and more convenient lives.

#### **Features**



Motion Detection Instantly detect whether someone is moving or not



**Instant App Alerts** Receive the instant push notifications from your phone when the device

detects the movement



**Remote Monitoring** View the real-time status of movement detected



**Records Tracking** Check the log of specific time and device's status

| 5-8M                            |
|---------------------------------|
| 110°                            |
| 802.11 b/g/n 2.4GHz Wi-Fi + BLE |
| 2 * LR03                        |
| -10~50 °C                       |
| 44.0*104.0*22.7 mm              |
|                                 |

### **Specifications**

# **Applicable Scenarios**



Residential



Health Care

## **Dimensions (mm)**