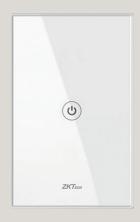

## Touch Switch in Elegant Design

Turn on/off with a single touch on the smart light switch