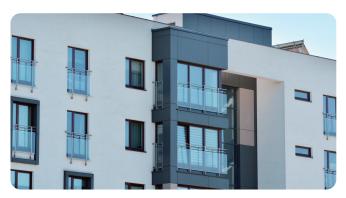

# **Dimensions (mm)**

# **Specifications**

| Model                     | 1 Gang: SW11-US             |
|---------------------------|-----------------------------|
| Input Voltage             | AC 100-240V 50/60Hz         |
| Output Voltage            | AC 90-250V 50/60Hz          |
| Maximum Current           | 10A                         |
| Rated Power               | 600W/gang                   |
| Standby Power Consumption | < 0.5W/h                    |
| Wireless Protocol         | 802.11 b/g/n 2.4GHz Wi-Fi   |
| Working Temperature       | -20°C~70°C                  |
| Working Humidity          | ≤95%                        |
| Material                  | PC flame resistant material |
| Regulatory Certifications | FCC, CE, RoHS               |
| Dimensions (W*L*D)        | 76*120*30mm                 |